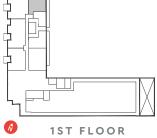

INTERIOR 708 SQ.FT. EXTERIOR 41 SQ.FT. TOTAL 749 SQ.FT.

## 9' CEILING • FLOOR 4

Dimensions, specifications, layouts, location of materials and fixtures, tile floor patterns and architectural detailing (including window size and location and door size, location and swing) are approximate only and are subject to change or modifications, without notice. Actual usable floor space varies from stated floor area. Orientation of suite may be reverse and Purchaser agrees to accept same. Balconies, terraces and patios are exclusive use common elements shown for display purposes only and location and size are subject to change without notice. All illustrations are artist concept only. The provisions of Schedule "X" of this Agreement, including Section 6 and 38 apply to this Schedule. E. & O.E. August 2024