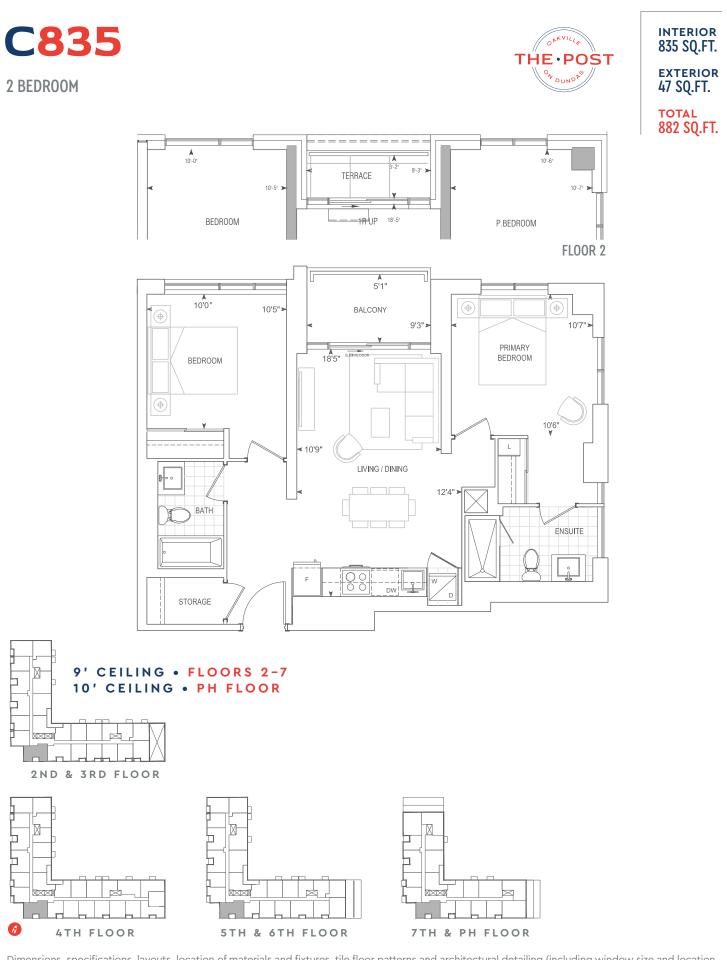

## 9' CEILING • FLOOR 4

Dimensions, specifications, layouts, location of materials and fixtures, tile floor patterns and architectural detailing (including window size and location and door size, location and swing) are approximate only and are subject to change or modifications, without notice. Actual usable floor space varies from stated floor area. Orientation of suite may be reverse and Purchaser agrees to accept same. Balconies, terraces and patios are exclusive use common elements shown for display purposes only and location and size are subject to change without notice. All illustrations are artist concept only. The provisions of Schedule "X" of this Agreement, including Section 6 and 38 apply to this Schedule. E. & O.E. August 2024

Dimensions, specifications, layouts, location of materials and fixtures, tile floor patterns and architectural detailing (including window size and location and door size, location and swing) are approximate only and are subject to change or modifications, without notice. Actual usable floor space varies from stated floor area. Orientation of suite may be reverse and Purchaser agrees to accept same. Balconies, terraces and patios are exclusive use common elements shown for display purposes only and location and size are subject to change without notice. All illustrations are artist concept only. The provisions of Schedule "X" of this Agreement, including Section 6 and 38 apply to this Schedule. E. & O.E. August 2024