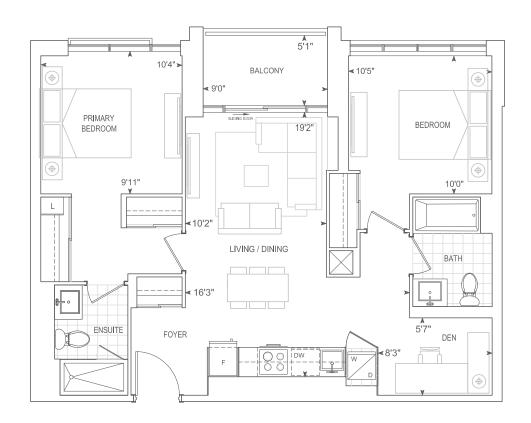

### FLOORS 2 & 3

**D825** 

2 BEDROOM + DEN

2ND FLOOR TERRACE

INTERIOR 825 SQ.FT.

EXTERIOR 55 SQ.FT.

TOTAL 880 SQ.FT. 3-PH FLOOR BALCONY

INTERIOR 825 SQ.FT.