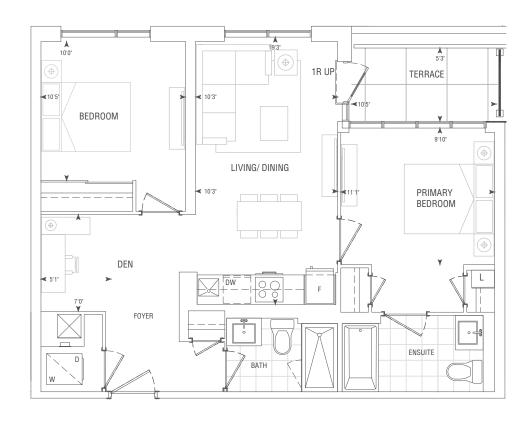

## 9' CEILING • FLOORS 3 & 5-7 10' CEILING • PH FLOOR

\* window condition varies on Floor 3

THE · POST

INTERIOR 834 SQ.FT.

EXTERIOR 55 SQ.FT.

TOTAL 889 SQ.FT.

2 BEDROOM + DEN