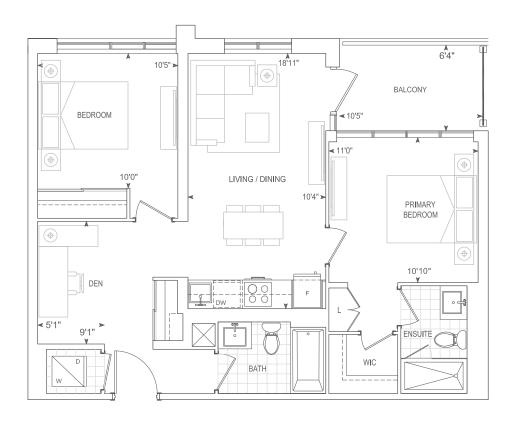

# **D820**

2 BEDROOM + DEN

INTERIOR 820 SQ.FT.

EXTERIOR 46 SQ.FT.

TOTAL 866 SQ.FT.

## 9' CEILING