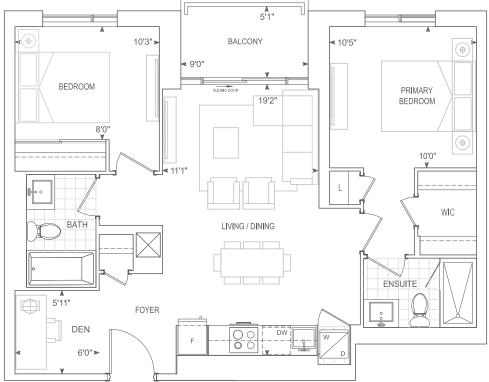

# **D820**

2 BEDROOM + DEN

INTERIOR 820 SQ.FT.

EXTERIOR 46 SQ.FT.

TOTAL 866 SQ.FT.

## 9' CEILING