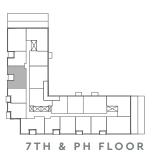

## 9' CEILING • FLOORS 3 & 5-7 10' CEILING • PH FLOOR

\* window condition varies on Floor 3

THE · POST

INTERIOR 834 SQ.FT.

EXTERIOR 55 SQ.FT.

TOTAL 889 SQ.FT.

2 BEDROOM + DEN