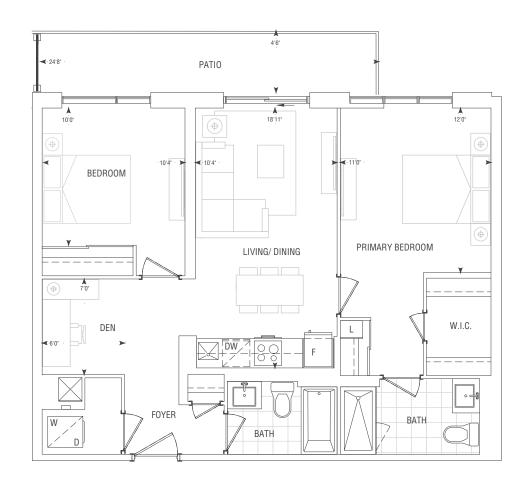

### FLOORS 2 & 3



**D825** 

2 BEDROOM + DEN





2ND FLOOR TERRACE

INTERIOR 825 SQ.FT.

EXTERIOR 55 SQ.FT.

TOTAL 880 SQ.FT. 3-PH FLOOR BALCONY

INTERIOR 825 SQ.FT.

EXTERIOR 46 SQ.FT.

TOTAL 871 SQ.FT.



9' CEILING • FLOORS 2-7 10' CEILING • PH FLOOR













INTERIOR 833 SQ.FT.

EXTERIOR 73 SQ.FT.

TOTAL 906 SQ.FT.



## 9' CEILING • FLOORS 3 & 5-7 10' CEILING • PH FLOOR







\* window condition varies on Floor 3



THE · POST

INTERIOR 834 SQ.FT.

EXTERIOR 55 SQ.FT.

TOTAL 889 SQ.FT.

2 BEDROOM + DEN



# 9' CEILING

### FLOOR 2







INTERIOR 843 SQ.FT.

EXTERIOR 46 SQ.FT.

TOTAL 889 SQ.FT.



## 9' CEILING FLOORS 5 & 6







INTERIOR 855 SQ.FT.

EXTERIOR 79 SQ.FT.

TOTAL 934 SQ.FT.



## 9' CEILING

### FLOOR 1







916 SQ.FT.

EXTERIOR 105 SQ.FT.

TOTAL 1021 SQ.FT.



# 9' CEILING

### FLOOR 1