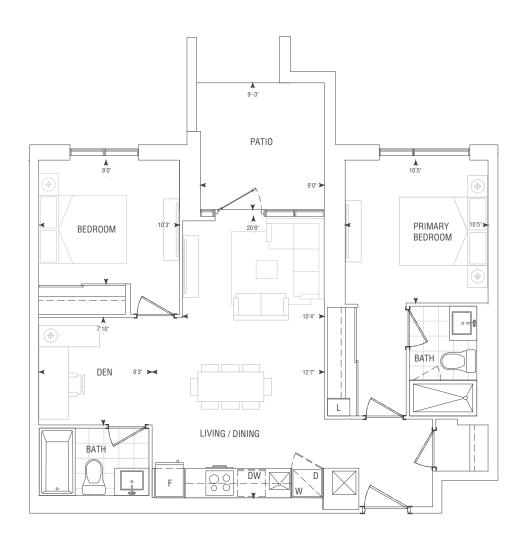

## 9' CEILING • FLOORS 3 & 5-7 10' CEILING • PH FLOOR

\* window condition varies on Floor 3

THE · POST

INTERIOR 834 SQ.FT.

EXTERIOR 55 SQ.FT.

TOTAL 889 SQ.FT.

2 BEDROOM + DEN