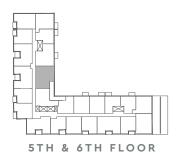

## 9' CEILING FLOORS 5 & 6

INTERIOR 855 SQ.FT.

EXTERIOR 79 SQ.FT.

TOTAL 934 SQ.FT.