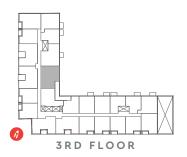

### FLOORS 2 & 3

**D825** 

2 BEDROOM + DEN

2ND FLOOR TERRACE

INTERIOR 825 SQ.FT.

EXTERIOR 55 SQ.FT.

TOTAL 880 SQ.FT. 3-PH FLOOR BALCONY

INTERIOR 825 SQ.FT.