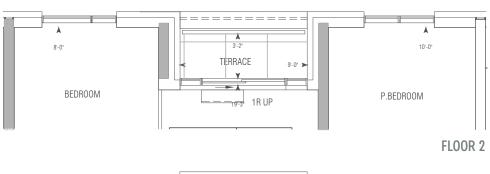

### FLOORS 2 & 3

**D825** 

2 BEDROOM + DEN

2ND FLOOR TERRACE

INTERIOR 825 SQ.FT.

EXTERIOR 55 SQ.FT.

TOTAL 880 SQ.FT. 3-PH FLOOR BALCONY

INTERIOR 825 SQ.FT.

### FLOOR 2

INTERIOR 843 SQ.FT.

EXTERIOR 46 SQ.FT.

TOTAL 889 SQ.FT.