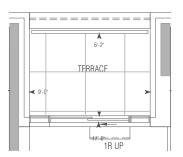

### FLOORS 2 & 3

**D825** 

2 BEDROOM + DEN

2ND FLOOR TERRACE

INTERIOR 825 SQ.FT.

EXTERIOR 55 SQ.FT.

TOTAL 880 SQ.FT. 3-PH FLOOR BALCONY

INTERIOR 825 SQ.FT.

### FLOOR 2

INTERIOR 843 SQ.FT.

EXTERIOR 46 SQ.FT.

TOTAL 889 SQ.FT.