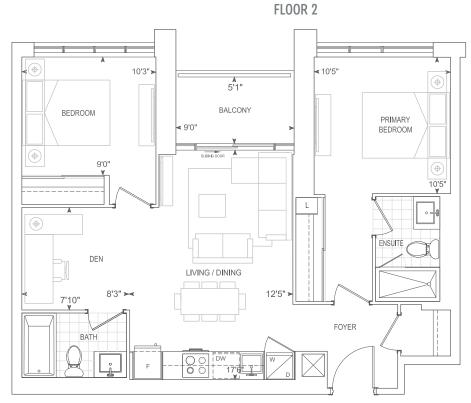

# **D820**

2 BEDROOM + DEN



INTERIOR 820 SQ.FT.

EXTERIOR 46 SQ.FT.

TOTAL 866 SQ.FT.





## 9' CEILING

### FLOORS 2 & 3



**D825** 

2 BEDROOM + DEN





2ND FLOOR TERRACE

INTERIOR 825 SQ.FT.

EXTERIOR 55 SQ.FT.

TOTAL 880 SQ.FT. 3-PH FLOOR BALCONY

INTERIOR 825 SQ.FT.

EXTERIOR 46 SQ.FT.

TOTAL 871 SQ.FT.



9' CEILING • FLOORS 2-7 10' CEILING • PH FLOOR













INTERIOR 833 SQ.FT.

EXTERIOR 73 SQ.FT.

TOTAL 906 SQ.FT.



## 9' CEILING • FLOORS 3 & 5-7 10' CEILING • PH FLOOR







\* window condition varies on Floor 3



THE · POST

INTERIOR 834 SQ.FT.

EXTERIOR 55 SQ.FT.

TOTAL 889 SQ.FT.

2 BEDROOM + DEN



# 9' CEILING

### FLOOR 2







INTERIOR 843 SQ.FT.

EXTERIOR 46 SQ.FT.

TOTAL 889 SQ.FT.



## 9' CEILING FLOORS 5 & 6







INTERIOR 855 SQ.FT.

EXTERIOR 79 SQ.FT.

TOTAL 934 SQ.FT.



## 9' CEILING

### FLOOR 1







916 SQ.FT.

EXTERIOR 105 SQ.FT.

TOTAL 1021 SQ.FT.



# 9' CEILING

### FLOOR 1